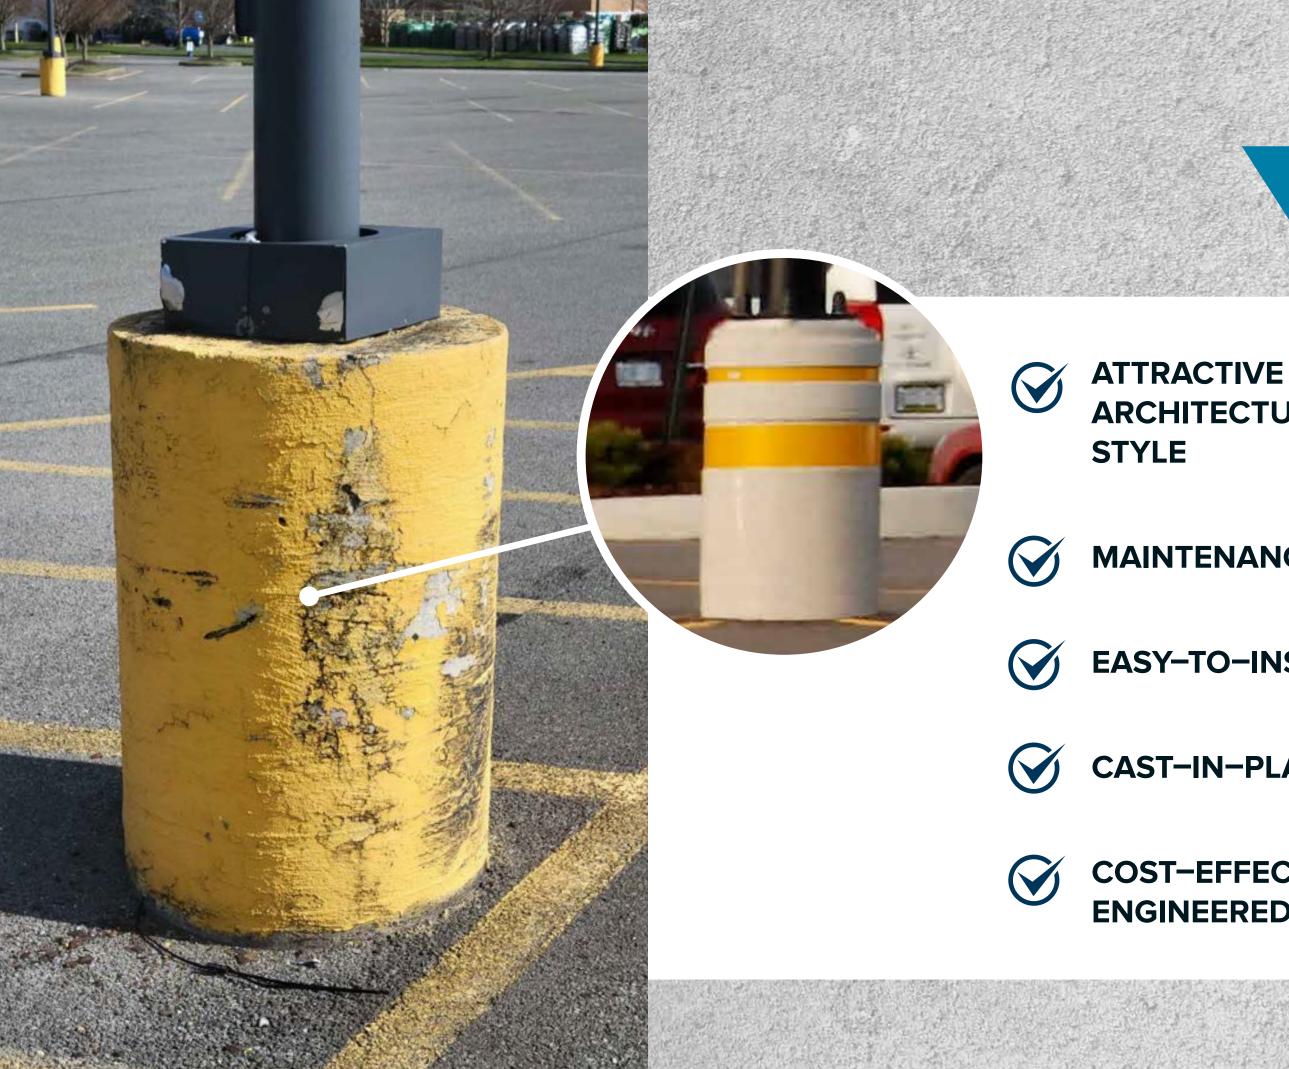

### Inferior cast-in-place Tube-Formed Concrete Bases

- **CRUDE** •
- **UNSIGHTLY** •
- LOW-QUALITY •

NOT UP TO TODAY'S STANDARDS OF APPEARANCE AND QUALITY

### ArtFORMS<sup>®</sup> cast-in-place Architectural Concrete Bases

- ATTRACTIVE ARCHITECTURAL STYLING
- AFFORDABLE LOOK OF QUALITY
- SEVERAL STYLES & SIZES AVAILABLE
- COST-EFFECTIVELY ENGINEERED-TO-SIZE
- COLOR ACCENT BANDS OPTIONAL

### **MAINTENANCE-FREE**