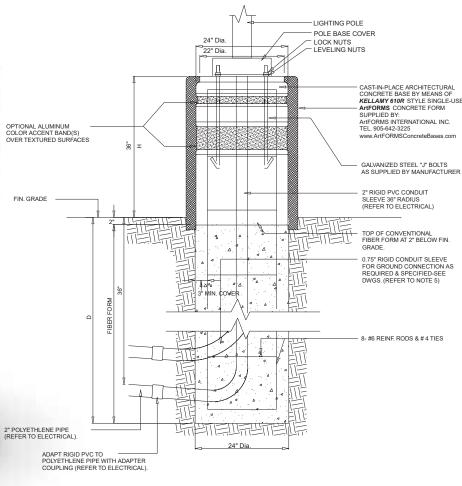

### **KELLAMY 610R**

www

### **NEWAVEA 510R-HIGH/LOW**

Visit the CAD Drawings & Specs page on our website

LIGHTING POLE POLE BASE COVER LOCK NUTS LEVELING NUTS CAST-IN-PLACE ARCHITECTURAL

CONCRETE BASE BY MEANS OF NEWAVEA 510R-HIGH ArtFORMS CONCRETE FORM SUPPLIED BY: ArtEORMS INTERNATIONAL INC. TEL. 905-642-3225 www.ArtEORMSConcreteBa

GALVANIZED STEEL "J" BOLTS AS SUPPLIED BY MANUFACTURER

TOP OF CONVENTIONAL FIBER FORM AT 2" BELOW FIN. GRADE

2" RIGID PVC CONDUIT SLEEVE 36" RADIUS (REFER TO ELECTRICAL)

0.75" RIGID CONDUIT SLEEVE FOR GROUND CONNECTION AS REQUIRED & SPECIFIED-SEE DWGS. (REFER TO NOTE 5)

8-#6 REINF. RODS & #4 TIES