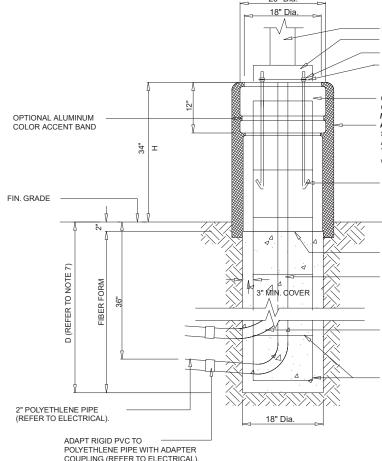

### **NEWAVEA 510R-HIGH/LOW**

Visit the CAD Drawings & Specs page on our website

LIGHTING POLE POLE BASE COVER LOCK NUTS LEVELING NUTS CAST-IN-PLACE ARCHITECTURAL

CONCRETE BASE BY MEANS OF NEWAVEA 510R-HIGH ArtFORMS CONCRETE FORM SUPPLIED BY: ArtEORMS INTERNATIONAL INC. TEL. 905-642-3225 www.ArtEORMSConcreteBa

GALVANIZED STEEL "J" BOLTS AS SUPPLIED BY MANUFACTURER

TOP OF CONVENTIONAL FIBER FORM AT 2" BELOW FIN. GRADE

2" RIGID PVC CONDUIT SLEEVE 36" RADIUS (REFER TO ELECTRICAL)

0.75" RIGID CONDUIT SLEEVE FOR GROUND CONNECTION AS REQUIRED & SPECIFIED-SEE DWGS. (REFER TO NOTE 5)

8-#6 REINF. RODS & #4 TIES