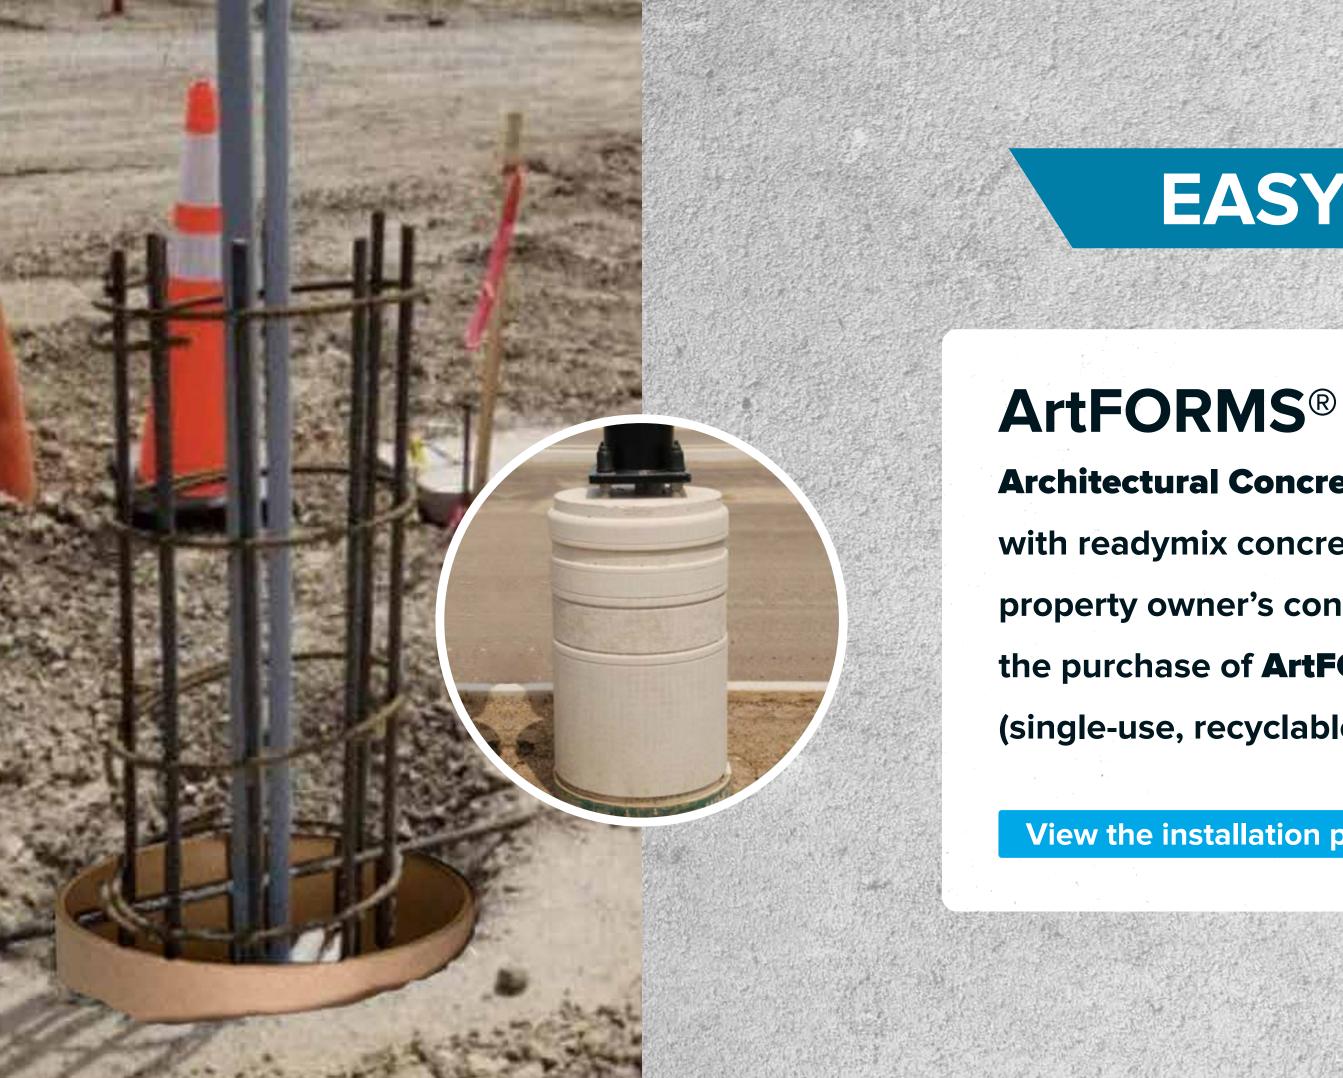

## EASY TO INSTALL

Architectural Concrete Bases are cast-in-place

with readymix concrete on the jobsite by the

property owner's construction contractor with

the purchase of ArtFORMS® Concrete Forms

(single-use, recyclable, biodegradable).

View the installation process

Popular optional single and double reflective Color Accent Bands are quick 'n easy to install and long-lasting.

Unlike painted bases that flake & peel into eyesores, ArtFORMS<sup>®</sup> concrete bases retain their attractive appearance, there is no upkeep required, thus no long term maintenance cost burden.