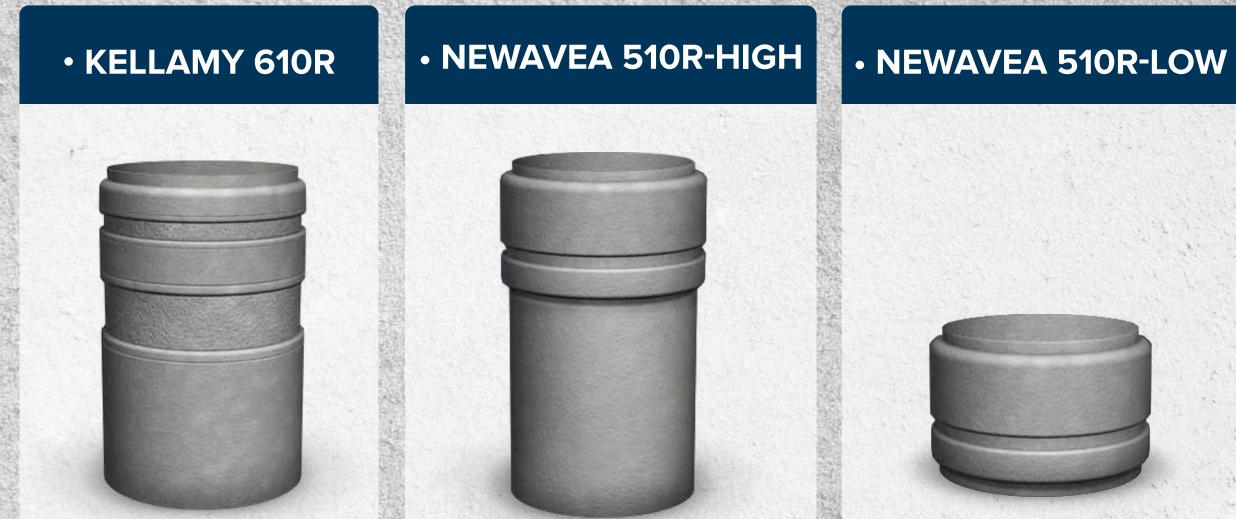

### CLASSICA SERIES

### **KELLAMY 610R**

www

### **NEWAVEA 510R-HIGH/LOW**

Visit the CAD Drawings & Specs page on our website

LIGHTING POLE POLE BASE COVER LOCK NUTS LEVELING NUTS CAST-IN-PLACE ARCHITECTURAL

CONCRETE BASE BY MEANS OF NEWAVEA 510R-HIGH ArtFORMS CONCRETE FORM SUPPLIED BY: ArtEORMS INTERNATIONAL INC. TEL. 905-642-3225 www.ArtEORMSConcreteBa